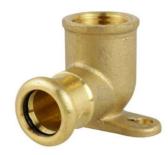

## Product Code: Product Description:

PFWWPE-15D

Press Fit M Profile Wall Plate Elbow

## **Product Specification:**

- Material: Copper
- Size: 15mm x 1/2" Wall Plate

| Code       | Rp   | D2 |
|------------|------|----|
| PFWWPE-15D | 1/2" | 15 |