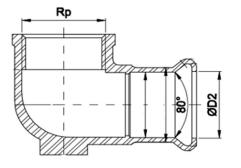

## **Product Specification:**

- Material: Copper
- Size: 15mm x 1/2" Wall Plate

| Code       | Rp   | D2 |
|------------|------|----|
| PFWWPE-15D | 1/2" | 15 |