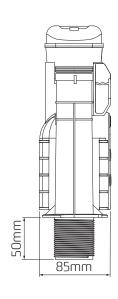

one piece and two piece suphons.

#### Water Saving

- ~ Dudley Duoflush® delivers water saving reduced flush when lever is held down and full flush when lever is depressed and released
- ~ 6/7/9 litre volume adjustment guaranteeing optimum flush performance.

#### **Features**

- ~ The world's most compact syphon Fits all syphon flush ceramic and plastic WC cisterns
- ~ Height adjustable from 7½" (191mm) to 9½" (241mm)
- ~ Retrofits onto all existing Dudley downlegs; Turbo 88 Adjustable and Fixed Height, S44R and S1-11 syphon downlegs
- ~ The best performing syphon that fits all cisterns
- ~ User-friendly light-touch operation
- ~ Fully captive yellow fixing pin does not need to be removed to install syphon, easing installation
- ~ Convertible to single flush
- ~ WRAS approved product.





## **Dimensional Data**



# **Technical Data**

| Outlet       | 1½" BSP (48mm)                                              |
|--------------|-------------------------------------------------------------|
| Flush Volume | 6/7/9 Litre Convertible                                     |
| Sizes        | Adjustable from 191mm (7½") to 241mm (9½") in ½" increments |
| Cistern Type | Low Level                                                   |
| Product Code | 370873                                                      |