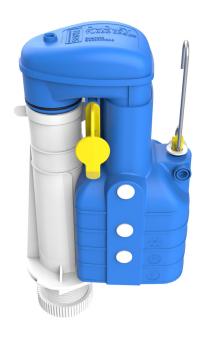

#### **Features**

- ~ The world's most compact syphon Fits all syphon flush ceramic and plastic WC cisterns
- ~ Height adjustable from 7½" (191mm) to 9½" (241mm)
- ~ Retrofits onto all existing Dudley downlegs; Turbo 88 Adjustable and Fixed Height, S44R and S1-11 syphon downlegs
- ~ The best performing syphon that fits all cisterns
- ~ User-friendly light-touch operation
- ~ Fully captive yellow fixing pin does not need to be removed to install syphon, easing installation
- ~ Convertible to single flush
- ~ WRAS approved product.