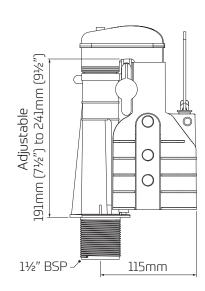

#### **Features**

- ~ The world's most compact syphon Fits all syphon flush ceramic and plastic WC cisterns
- ~ Height adjustable from 7½" (191mm) to 9½" (241mm)
- ~ Retrofits onto all existing Dudley downlegs; Turbo 88 Adjustable and Fixed Height, S44R and S1-11 syphon downlegs
- ~ The best performing syphon that fits all cisterns
- ~ User-friendly light-touch operation
- ~ Fully captive yellow fixing pin does not need to be removed to install syphon, easing installation
- ~ Convertible to single flush
- ~ WRAS approved product.

# **Technical Data**

| Outlet       | 1½" BSP (48mm)                                              |
|--------------|-------------------------------------------------------------|
| Flush Volume | 6/7/9 Litre Convertible                                     |
| Sizes        | Adjustable from 191mm (7½") to 241mm (9½") in ½" increments |
| Cistern Type | Low Level                                                   |
| Product Code | 370873                                                      |