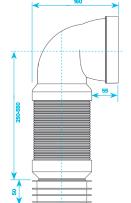

#### 14° Angle WC Pan Connector

Product Code: PP0001/A

90° Bend Long Tail WC Pan Connector Product Code: PP0005/B

Product Code: PP0007

\* all dimensions in mm