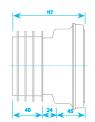

#### Straight WC Pan Connector

Product Code: PP0001

#### **EASI-FIT RIGID WC PAN CONNECTORS**

All with 90-107mm inlet (excluding extension with 110mm inlet)

All with 90-110mm outlet

- Prior to installation check WC connector.
- Ensure your WC and outlet pipe are ready for
- For ease of fitting we would recommend using a water based lubricant on both the inlet and outlet rubber seals.
- On completion of installation test in accordance with current British Standard guidelines.