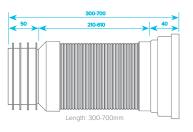

# Product Code: PP0002/C

90° Bend WC Pan Connector

(32mm Adapter) Product Code: PP0005/A

Long Flexible Pan Connector Product Code: PP0002

## Mini Flexible Pan Connector

90° Flexible Pan Connector Product Code: PP0002/B Length: 300-600mm

(32mm Adapter) Product Code: PP0002/D Length: 300-600mm

90° Flexible Pan Connector