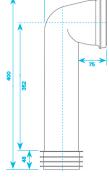

#### 14° Angle WC Pan Connector

Product Code: PP0001/A

90° Bend Long Tail WC Pan Connector Product Code: PP0005/B

Product Code: PP0007

\* all dimensions in mm