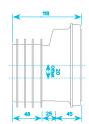

## 20mm Offset WC Pan Connector

Product Code: PP0003

40mm Offset WC Pan Connector

Product Code: PP0003/A