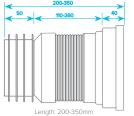

#### Medium Flexible Pan Connector Product Code: PP0002/A

90° Bend WC Pan Connector

Product Code: PP0005

Length: 240-500mm

# Product Code: PP0002/C

90° Bend WC Pan Connector

(32mm Adapter) Product Code: PP0005/A

Long Flexible Pan Connector Product Code: PP0002