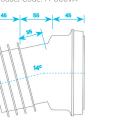

#### 14° Angle WC Pan Connector

Product Code: PP0001/A

90° Bend Long Tail WC Pan Connector Product Code: PP0005/B

Product Code: PP0007

\* all dimensions in mm