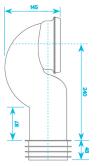

#### Medium Flexible Pan Connector Product Code: PP0002/A

90° Bend WC Pan Connector

Product Code: PP0005

Length: 240-500mm

# Product Code: PP0002/C

90° Bend WC Pan Connector

(32mm Adapter) Product Code: PP0005/A

Long Flexible Pan Connector Product Code: PP0002